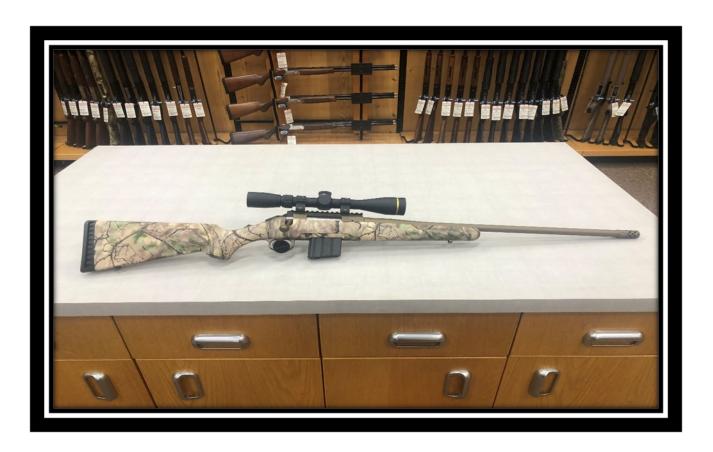

year, this is our year. Let's get back to having fun with a purpose.

We are currently selling raffle tickets for a special spring drawing. The raffle is for a Ruger 350 Legend and several accessories. Only 250 tickets and they are going fast.

### Special Spring Gun Raffle

Ruger American 350 Legend – Go Wild Edition

Leupora Vx Freedom 3-9X40 Scope

350 Legend Edition

Includes: 119 Buck Knife

Box of Browning 350 BXR Ammo

\$125 gift card to Newhall Locker

\$20 per ticket. Only 250 tickets available.

\*Drawing once all tickets are sold