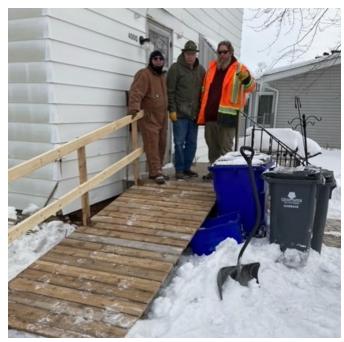

Even though the weather was cold, members of the Director's Staff were building. Fred Madison, Director Emeritus, had the need for a ramp. Thank you, Nobles, for getting out on a cold day to install it for Fred.