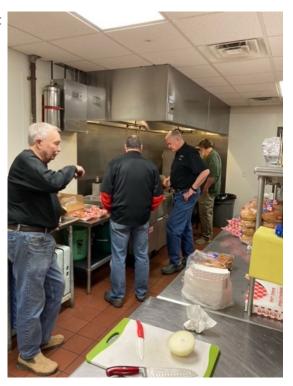

Basket Night is planned to continue. Crowds have been small, but everyone had fun and spring is in the air. Awards keep coming our way about how our burgers are the best in the greater Midwest area. We even had a customer drive in from Alburnett to pick up tenderloins. The word is spreading fast.

Here you see Ill. Sir George Zinser directing our crew at the most recent Basket Night. He sure is a great kitchen manager.

#### Look for us at these events

**Basket Night** – I saw a writeup in 'Fabulous Chef' magazine. The author says that we serve the best burgers and tenderloin sandwiches from here to Mt. Pleasant, SC. Tell your friends and neighbors.